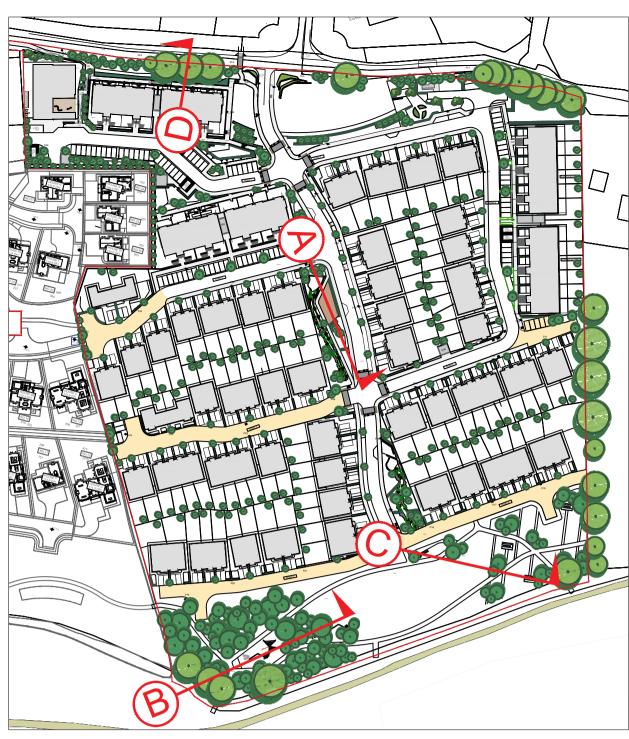

Key Plan | NTS

Section D-D | 1: 150

| Res. Dev. at Cookstown, Enniskerry         | Scales As Shown@A1                                                 | Status PLANNING     |
|--------------------------------------------|--------------------------------------------------------------------|---------------------|
| for Cairn Homes Properties Ltd.            | Date 5.11.20                                                       | Drn. Chd. Passed KF |
| drg. Landscape Sections                    | Job No.                                                            | Drawing No. Rev.    |
|                                            | 370                                                                | 105 B               |
| Kevin Fitzpatrick   Landscape Architecture | 4 Main Street<br>Raheny<br>Dublin 5<br>E- info@kfla.ie W- www.kfla | ie                  |