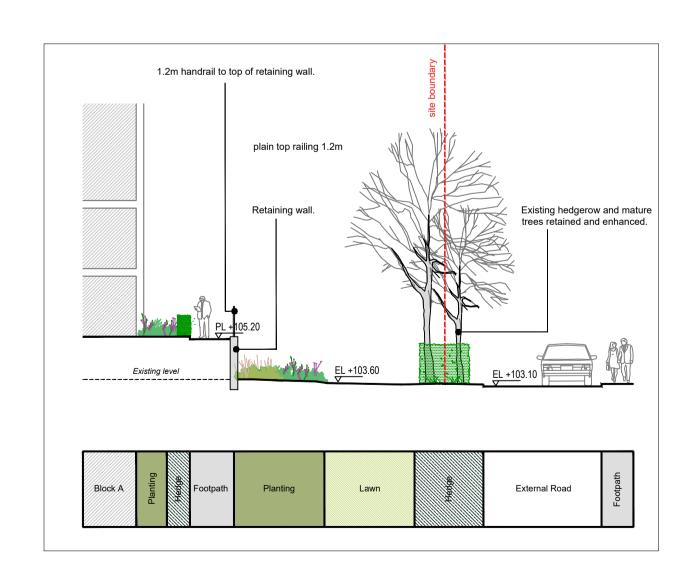

m this drawing |
|     |          |       |                      |       |                                                                    |
|     |          |       |                      |       |                                                                    |
|     |          |       |                      |       |                                                                    |
| В   | 05.11.20 | JMcC  | Final Planning Issue |       |                                                                    |
| Α   | 23.10.20 | JMcC  | Issue For Comment    |       |                                                                    |
| rev | date     | drawn | description          |       |                                                                    |



Key Plan | NTS





Section D-D | 1: 150

| Res. Dev. at Cookstown, Enniskerry         | Scales As Shown@A1                                                 | Status PLANNING     |
|--------------------------------------------|--------------------------------------------------------------------|---------------------|
| for Cairn Homes Properties Ltd.            | Date 5.11.20                                                       | Drn. Chd. Passed KF |
| drg. Landscape Sections                    | Job No.                                                            | Drawing No. Rev.    |
|                                            | 370                                                                | 105 B               |
| Kevin Fitzpatrick   Landscape Architecture | 4 Main Street<br>Raheny<br>Dublin 5<br>